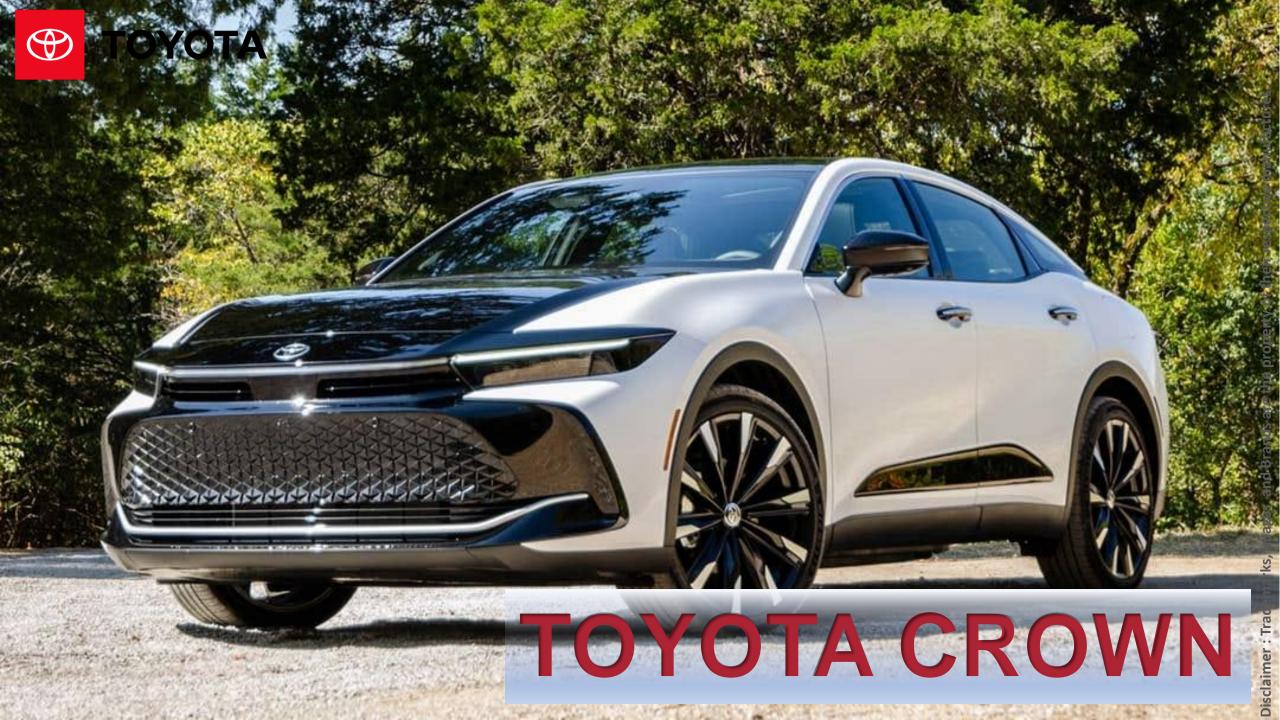

The more potent Hybrid Max powertrain in the Platinum variant is said to provide about 29 mpg in the city and 32 mpg on the interstate. The Crown's cabin has a suitably upscale appearance inside. In particular if they choose a Limited or Platinum model, drivers who trade in their Avalon sedans are in for an upgrade. The Crown might be an appealing option to full-size sedans that nonetheless follow a more conventional formula because the driving position is increased from a regular sedan height to something resembling a small SUV. Eight-way power-adjustable front seats with heating, dualzone automatic climate control, and ambient interior lighting are standard on all versions. A panoramic sunroof, leather interior, and ventilated front seats are added