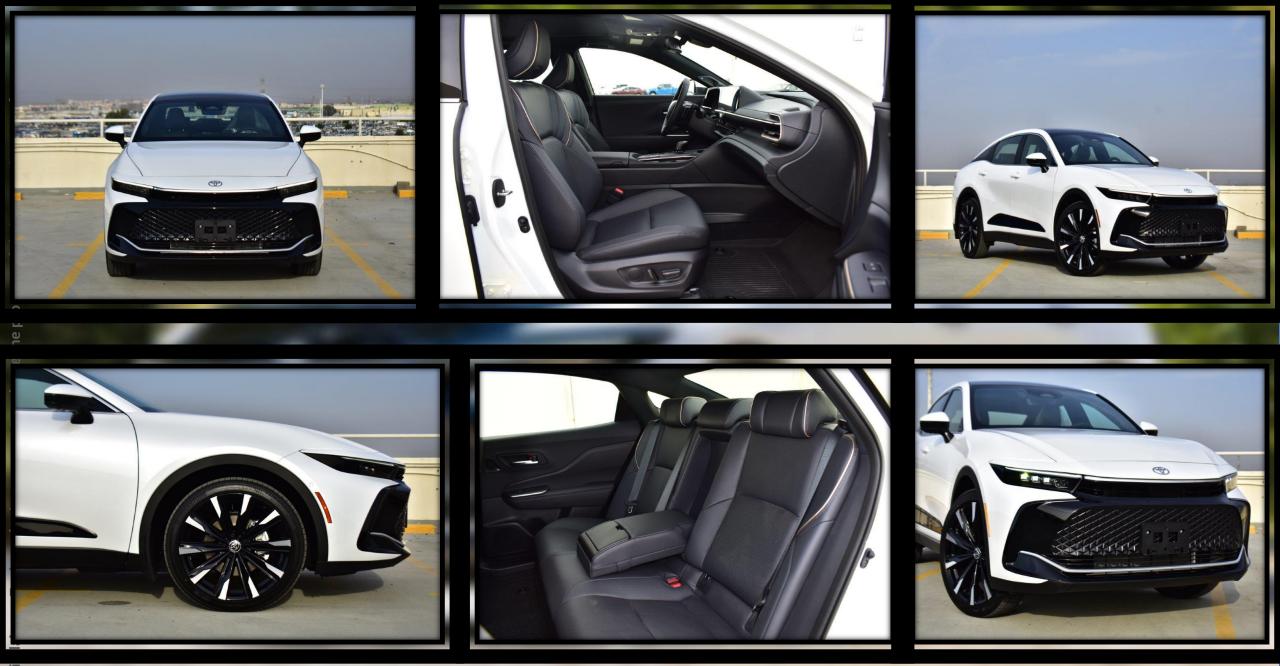

The more potent Hybrid Max powertrain in the Platinum variant is said to provide about 29 mpg in the city and 32 mpg on the interstate. The Crown's cabin has a suitably upscale appearance inside. In particular if they choose a Limited or Platinum model, drivers who trade in their Avalon sedans are in for an upgrade. The Crown might be an appealing option to full-size sedans that nonetheless follow a more conventional formula because the driving position is increased from a regular sedan height to something resembling a small SUV. Eight-way power-adjustable front seats with heating, dualzone automatic climate control, and ambient interior lighting are standard on all versions. A panoramic sunroof, leather interior, and ventilated front seats are added

All models come standard with a 12.3-inch infotainment touchscreen that runs Toyota's most recent and much upgraded software interface. The infotainment software incorporates Apple CarPlay and Android Auto, which communicate wirelessly with cell phones. Digital gauges are shown on a second 12.3-inch display in front of the driver, and the Crown also boasts conveniences like a wireless smartphone charging pad, onboard Wi-Fi, and USB-C ports. An 11-speaker JBL stereo is included with the Platinum versions. The Crown is no different from the majority of Toyota vehicles in that it comes with a variety of standard driver-assistance systems. Automatic emergency braking, adaptive cruise control, lane-keeping assistance, automatic highbeam headlights, and other features are included as standard equipment on all models.